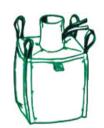

### TYPE D FIBC

#### In common with:

- Non-hazardous materials
- Locations with non-hazardous conditions

#### Stay away with:

- When transporting flammable or hazardous materials
- When flammable materials or gases are present in your location
- When a flammable atmosphere with minimum ignition energy less than 1,000mJ is present

Made from electrostatic dissipation material to help control explosive discharges without the need for manual grounding, ensuring safety for humans when in contact with the bag's surface.