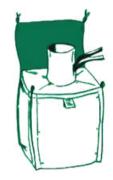

### TYPE C FIBC

#### In common with:

- In fire prone areas
- Contains flammable powder

#### Stay away with:

- In flammable environments
- There is no grounding point

The textile fabric of this product has a network of conductive tape to ground the bag itself during filling and discharging to prevent dangerous electrical discharges and sparks if properly grounded.