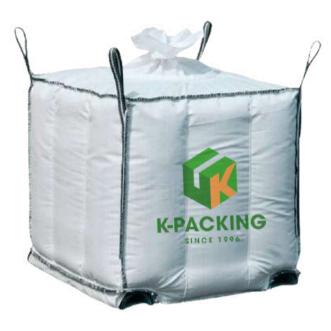

### TYPE C FIBC

#### In common with:

- In fire prone areas
- Contains flammable powder

#### Stay away with:

- In flammable environments
- There is no grounding point

The textile fabric of this product has a network of conductive tape to ground the bag itself during filling and discharging to prevent dangerous electrical discharges and sparks if properly grounded.