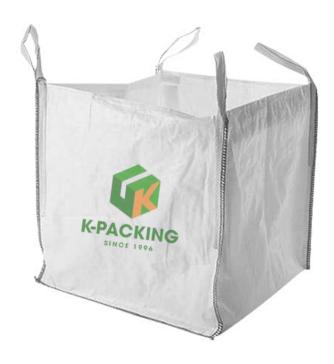

# TYPE B FIBC

#### In common with:

- In area without gas or flammable liquids such as gasoline or oil
- Contains DRY powdered flammable material

#### Stay away with:

• Containing general hazardous materials

It is constructed from insulating fabric (breakdown voltage less than 6 kV)
Manufactured using conventional woven polypropylene. Type B has 4 reinforced lifting rings at each corner