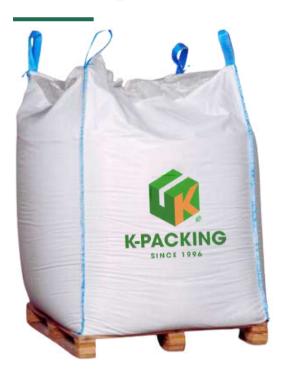

### TYPE A FIBC

#### In common with:

 Can be used for dry product of all industries

#### Stay away with:

- In fire-prone areas
- Containing flammable materials

This is a standard industrial bag, without electrostatic protection

Manufactured using conventional woven polypropylene. Type A has 4 reinforced lifting rings at each corner