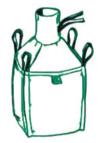

# TYPE B FIBC

#### In common with:

- In area without gas or flammable liquids such as gasoline or oil
- Contains DRY powdered flammable material

#### Stay away with:

• Containing general hazardous materials

It is constructed from insulating fabric (breakdown voltage less than 6 kV)
Manufactured using conventional woven polypropylene. Type B has 4 reinforced lifting rings at each corner