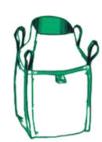

### TYPE A FIBC

#### In common with:

 Can be used for dry product of all industries

#### Stay away with:

- In fire-prone areas
- Containing flammable materials

This is a standard industrial bag, without electrostatic protection

Manufactured using conventional woven polypropylene. Type A has 4 reinforced lifting rings at each corner